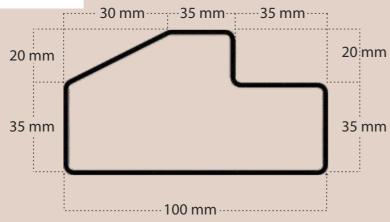

## **Tubes for single door frames**

| Dimension   | Thickness | Kg/mtr |
|-------------|-----------|--------|
| 100 x 55 mm | 2 mm      | 4.6    |
| 100 x 55 mm | 2.2 mm    | 5.1    |