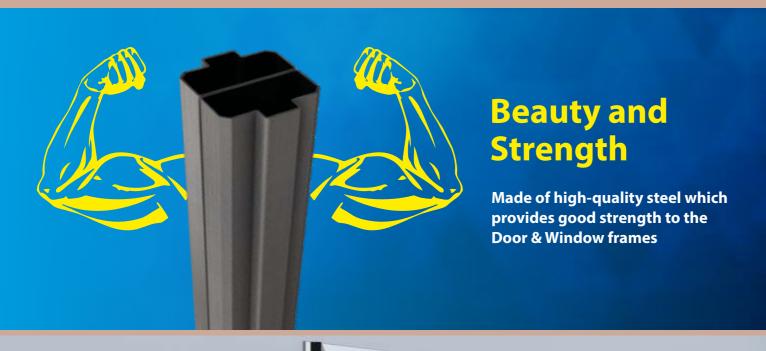

com www.facebook.com/tatastructura





## Framing for perfection

TATA EZYFIT tubes for Door & Window frames are of unique shape to enhance aesthetics and enable superior functionality



Look and feel post fabrication







Unique hollow section tube for double door frames

## **Product dimension and thickness**

## **Tubes for single door frames**

| Dimension   | Thickness | Kg/mtr |
|-------------|-----------|--------|
| 100 x 55 mm | 2 mm      | 4.6    |
| 100 x 55 mm | 2.2 mm    | 5.1    |



## **Tubes for double door frames**

| Dimension   | Thickness | Kg/mtr |
|-------------|-----------|--------|
| 140 x 80 mm | 2 mm      | 6.7    |
| 140 x 80 mm | 2.2 mm    | 7.3    |





## What is unique about TATA EZYFIT?

## **Benefits of TATA EZYFIT**



## **Benefits of TATA EZYFIT**







# Product packaging and stamping