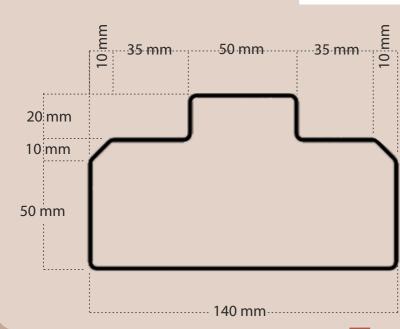

## **Tubes for double door frames**

| Dimension   | Thickness | Kg/mtr |
|-------------|-----------|--------|
| 140 x 80 mm | 2 mm      | 6.7    |
| 140 x 80 mm | 2.2 mm    | 7.3    |