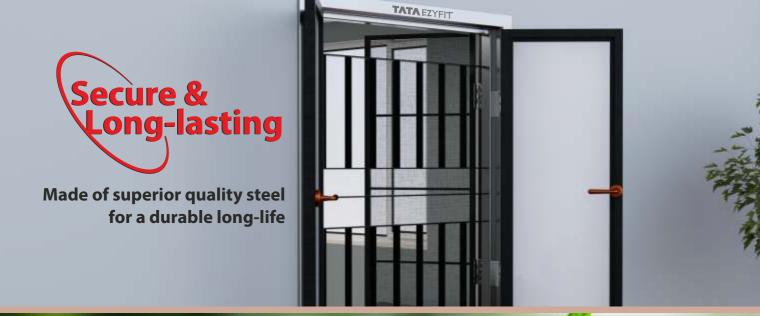

m www.facebook.com/tatastructura





## Framing for perfection

TATA EZYFIT tubes for Door & Window frames are of unique shape to enhance aesthetics and enable superior functionality



Look and feel post fabrication







Unique hollow section tube for double door frames

## **Product dimension and thickness**

## **Tubes for single door frames**

| Dimension   | Thickness | Kg/mtr |
|-------------|-----------|--------|
| 100 x 55 mm | 2 mm      | 4.6    |
| 100 x 55 mm | 2.2 mm    | 5.1    |



## **Tubes for double door frames**

| Dimension   | Thickness | Kg/mtr |
|-------------|-----------|--------|
| 140 x 80 mm | 2 mm      | 6.7    |
| 140 x 80 mm | 2.2 mm    | 7.3    |





## What is unique about TATA EZYFIT?

## **Benefits of TATA EZYFIT**



## **Benefits of TATA EZYFIT**







# Product packaging and stamping