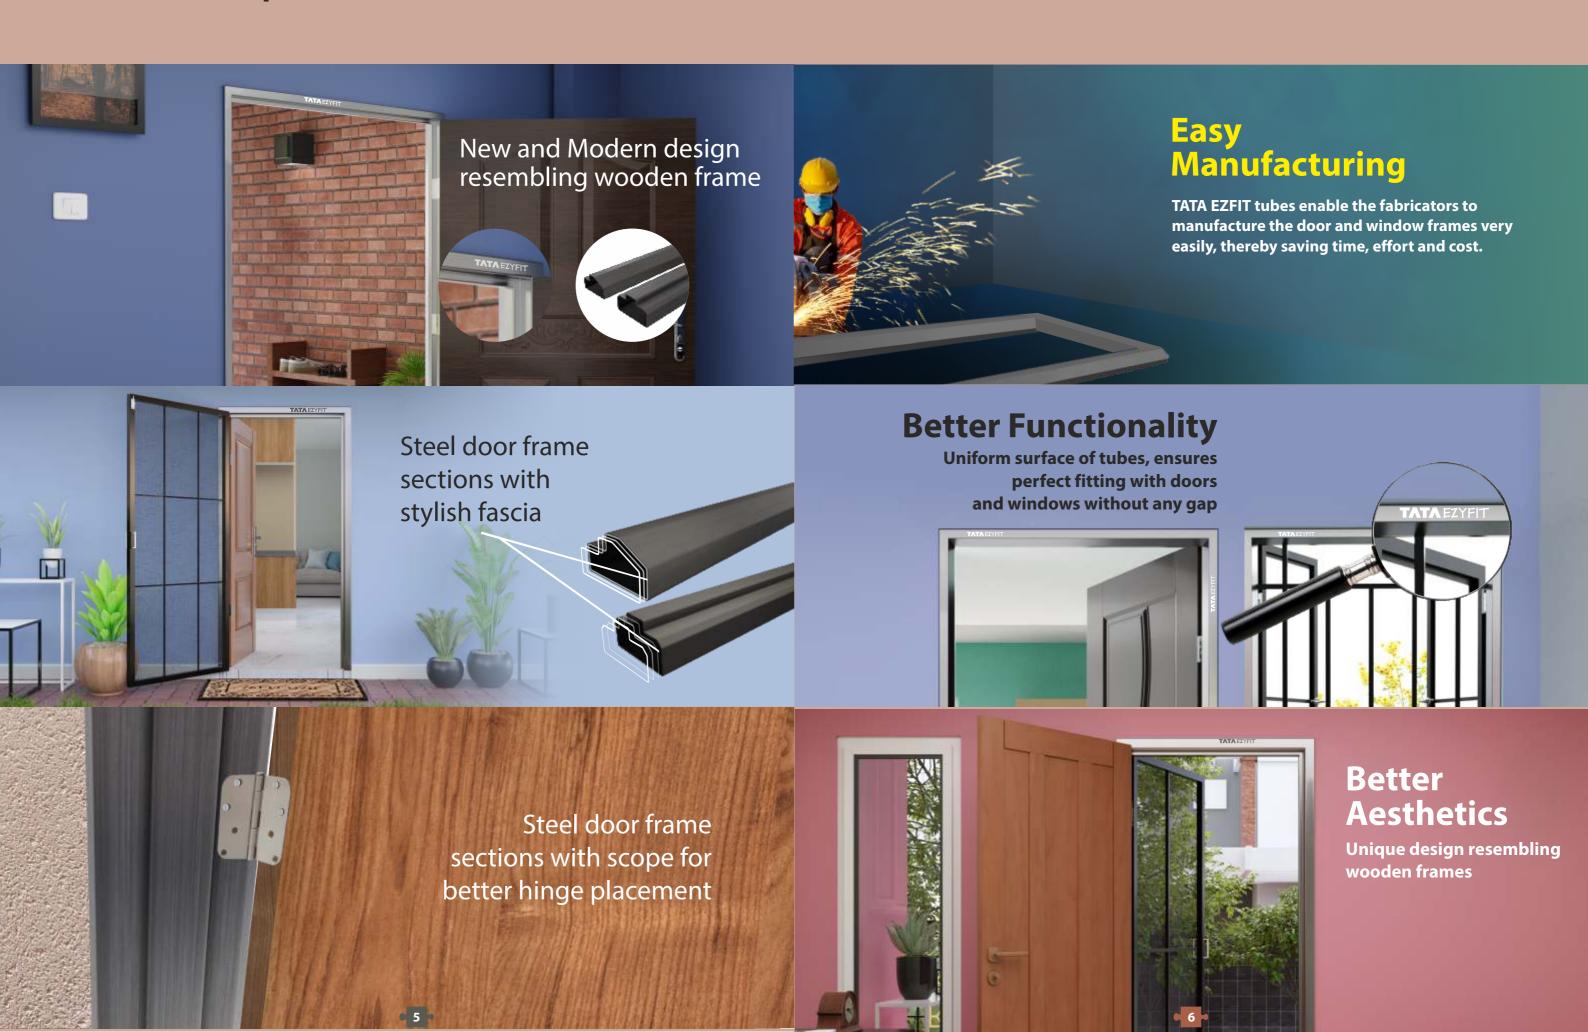

om Email: tatastructura@tatasteel.com www.facebook.com/tatastructura





## Framing for perfection

TATA EZYFIT tubes for Door & Window frames are of unique shape to enhance aesthetics and enable superior functionality



Look and feel post fabrication







Unique hollow section tube for double door frames

## **Product dimension and thickness**

## **Tubes for single door frames**

| Dimension   | Thickness | Kg/mtr |
|-------------|-----------|--------|
| 100 x 55 mm | 2 mm      | 4.6    |
| 100 x 55 mm | 2.2 mm    | 5.1    |



## **Tubes for double door frames**

| Dimension   | Thickness | Kg/mtr |
|-------------|-----------|--------|
| 140 x 80 mm | 2 mm      | 6.7    |
| 140 x 80 mm | 2.2 mm    | 7.3    |





## What is unique about TATA EZYFIT?

## **Benefits of TATA EZYFIT**



## **Benefits of TATA EZYFIT**







# Product packaging and stamping