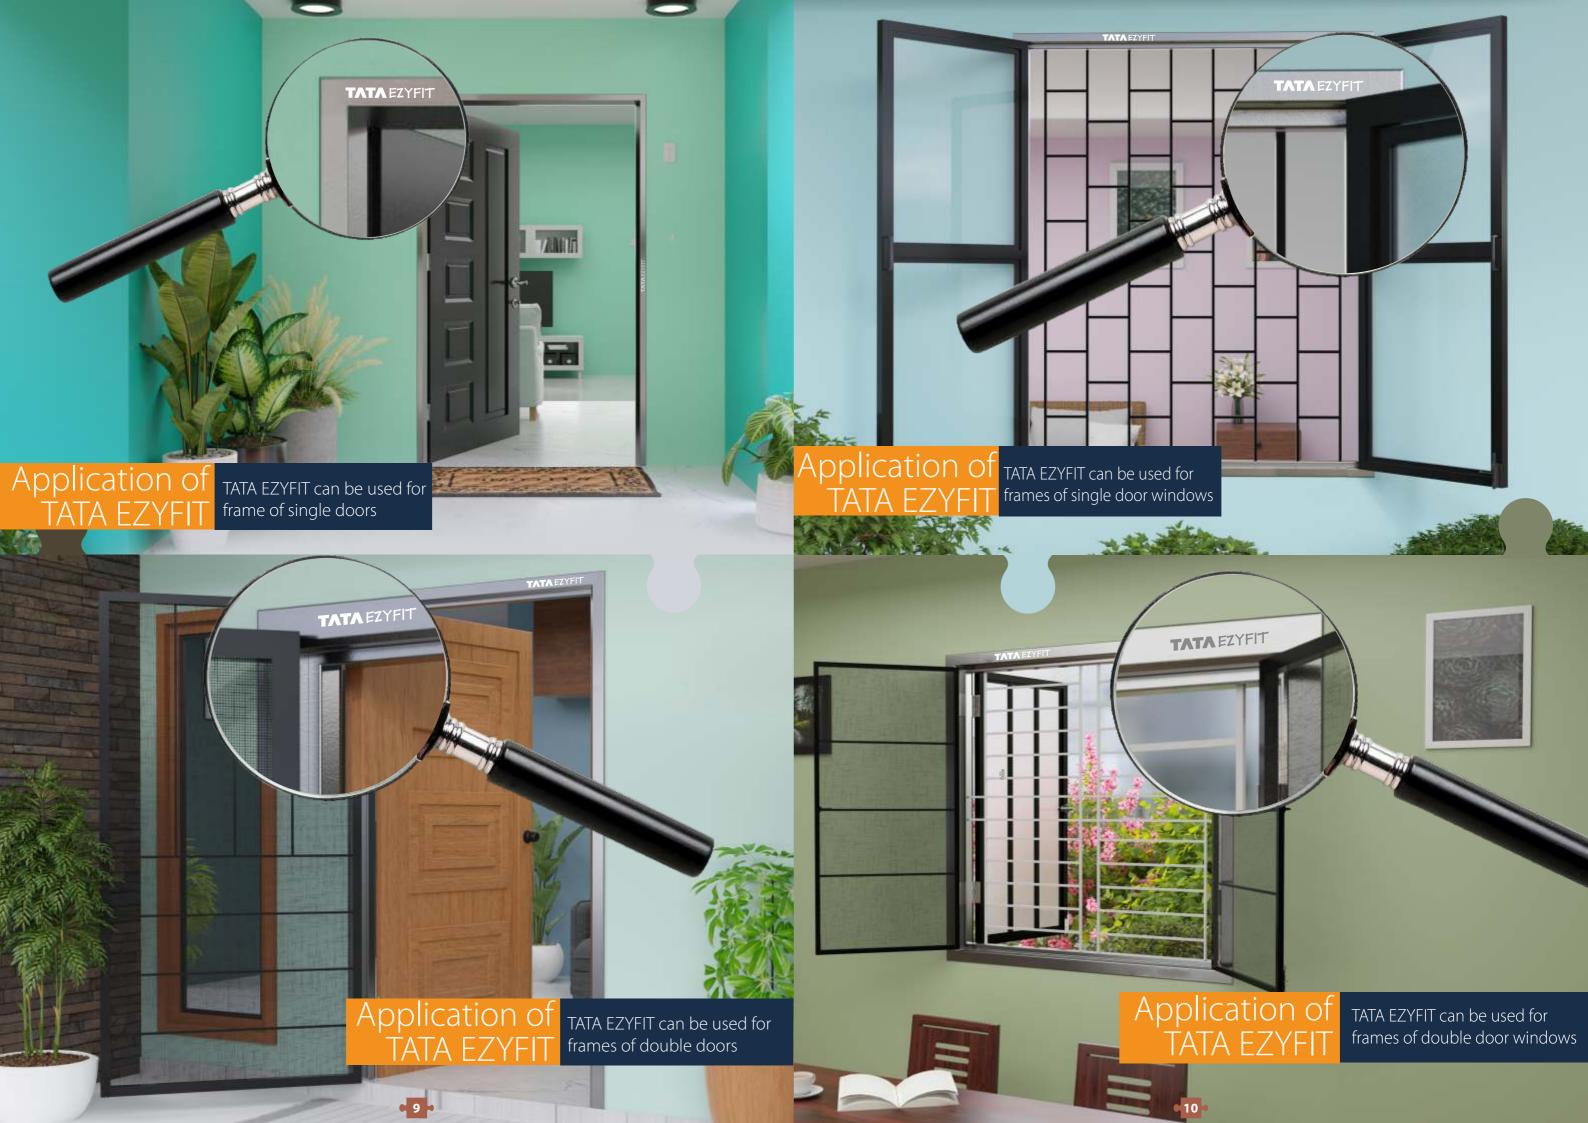

Framing for perfection

TATA EZYFIT tubes for Door & Window frames are of unique shape to enhance aesthetics and enable superior functionality



Look and feel post fabrication







Unique hollow section tube for double door frames

## **Product dimension and thickness**

## **Tubes for single door frames**

| Dimension   | Thickness | Kg/mtr |
|-------------|-----------|--------|
| 100 x 55 mm | 2 mm      | 4.6    |
| 100 x 55 mm | 2.2 mm    | 5.1    |



## **Tubes for double door frames**

| Dimension   | Thickness | Kg/mtr |
|-------------|-----------|--------|
| 140 x 80 mm | 2 mm      | 6.7    |
| 140 x 80 mm | 2.2 mm    | 7.3    |





## What is unique about TATA EZYFIT?

## **Benefits of TATA EZYFIT**



## **Benefits of TATA EZYFIT**







# Product packaging and stamping