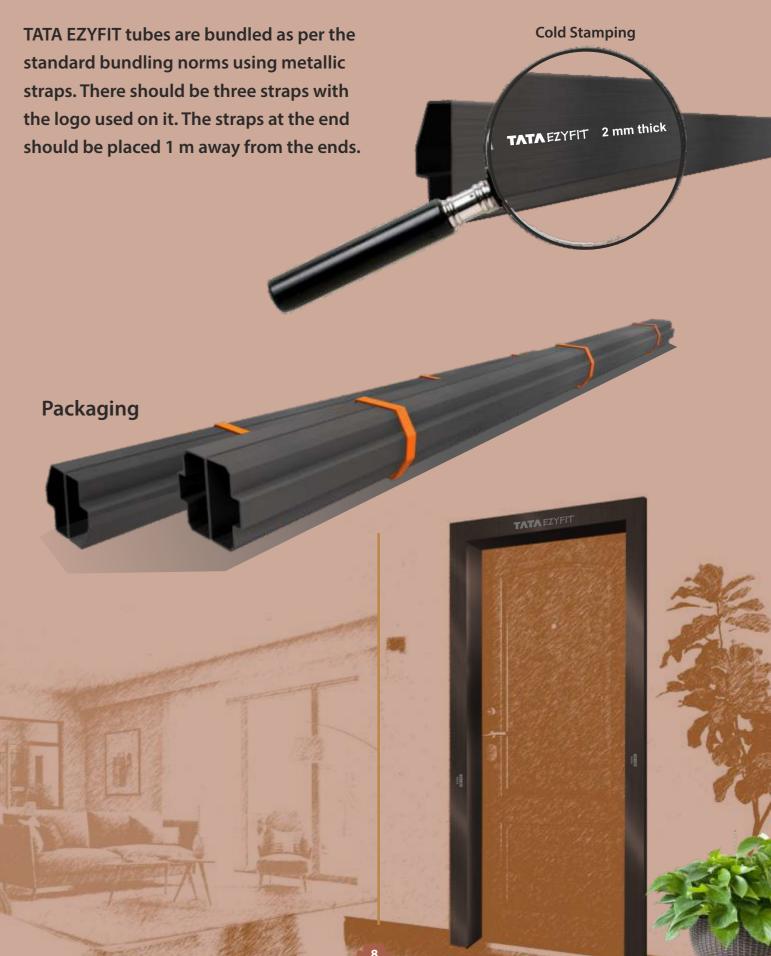

## Framing for perfection

TATA EZYFIT tubes for Door & Window frames are of unique shape to enhance aesthetics and enable superior functionality



Look and feel post fabrication







Unique hollow section tube for double door frames

## **Product dimension and thickness**

## **Tubes for single door frames**

| Dimension   | Thickness | Kg/mtr |
|-------------|-----------|--------|
| 100 x 55 mm | 2 mm      | 4.6    |
| 100 x 55 mm | 2.2 mm    | 5.1    |



## **Tubes for double door frames**

| Dimension   | Thickness | Kg/mtr |
|-------------|-----------|--------|
| 140 x 80 mm | 2 mm      | 6.7    |
| 140 x 80 mm | 2.2 mm    | 7.3    |





## What is unique about TATA EZYFIT?

## **Benefits of TATA EZYFIT**



## **Benefits of TATA EZYFIT**







# Product packaging and stamping