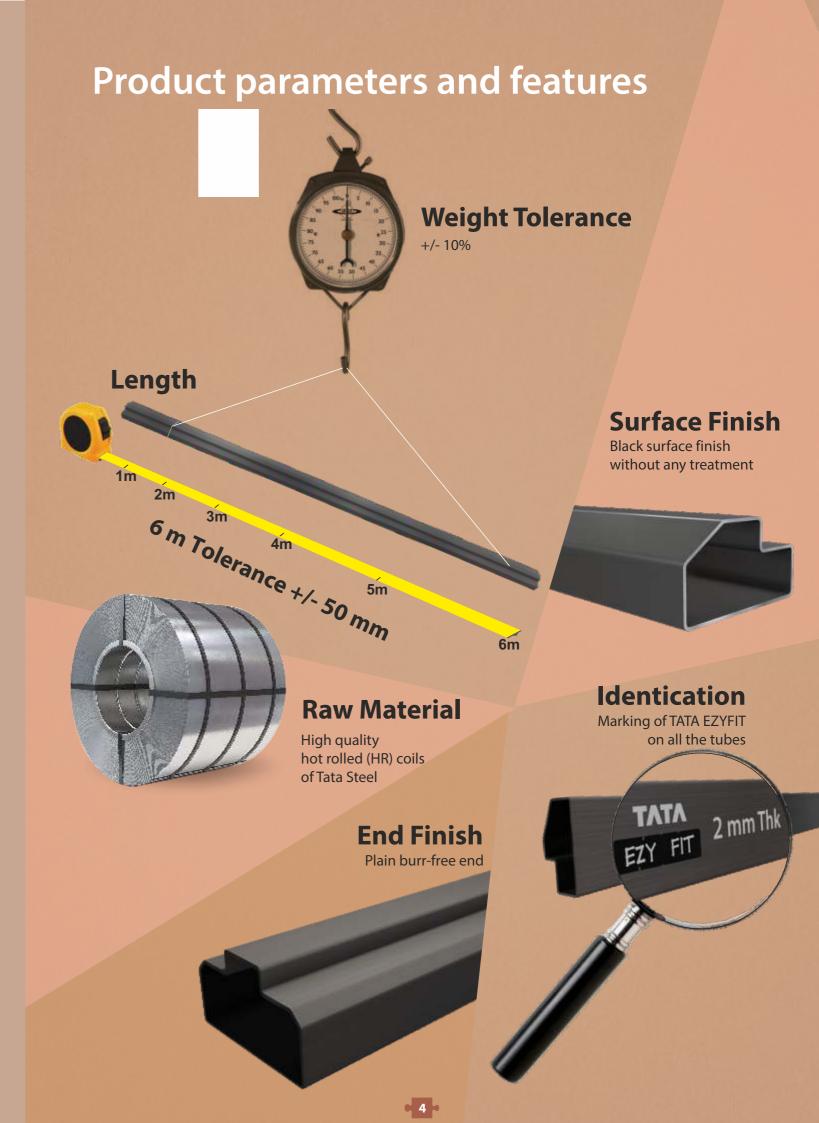

## **Product dimension and thickness**

## **Tubes for single door frames**

| Dimension   | Thickness | Kg/mtr |
|-------------|-----------|--------|
| 100 x 55 mm | 2 mm      | 4.6    |
| 100 x 55 mm | 2.2 mm    | 5.1    |

## **Tubes for double door frames**

| Dimension   | Thickness | Kg/mtr |
|-------------|-----------|--------|
| 140 x 80 mm | 2 mm      | 6.7    |
| 140 x 80 mm | 2.2 mm    | 7.3    |